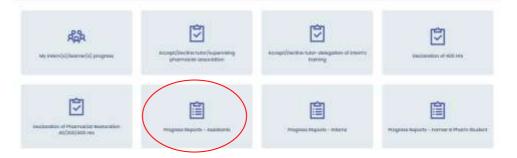

- - Select my profile and then tutor/supervision pharmacist. •

Now select Progress Reports - Assitants

Confirm your details again.

Select the Assistant Learner (Basic/Post) Progress Reports in the Reports column.

| ~         | nor enables internet endotted to strate a tensor of program in the second of the second |
|-----------|-----------------------------------------------------------------------------------------|
|           | ten e seu available reports below.                                                      |
| 2 400     | etContro Martugovinity anamatist periodian                                              |
| 10.1111   | TRANSFER AND DRAMAN A PARTY & PARTY                                                     |
| > 4992    | contruction (Basic Polit) Page 16 Republic                                              |
| > 0+0     | a calculate the additional                                                              |
| 3 Dec     | publick Of Pharmacial Restandors AD(1904)(Dree                                          |
| > \$1001  | M.estratil)                                                                             |
|           | et 8 Pharm Student Progress Report                                                      |
| 3- Interi | Pingens Reports                                                                         |
| S. Prot   | manited Residuation Programs Recurts                                                    |