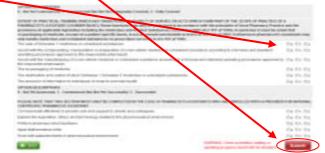

• Now rate the learner and select submit. (If it does not submit, check that you have answered all the questions)

• The learner must select agree/disagree, and you can add comments if you want to, then "save".

| <br>***** |   |   |
|-----------|---|---|
| <br>9     | 0 | / |
|           |   |   |
|           |   |   |
|           |   |   |

• Once you've clicked on "save", you are done, and then you can log out.